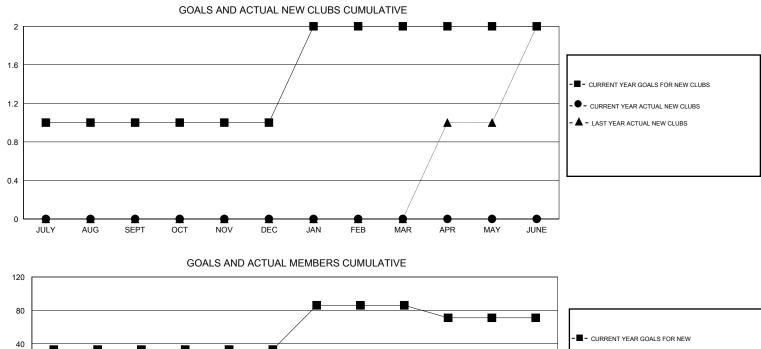

## Ton Soeters GMT.

| GMT: Ton Soe          | eters            | LOCATION TURKEY |                  |                  |                       |                    |                                     |                    | GMT CA 4         |
|-----------------------|------------------|-----------------|------------------|------------------|-----------------------|--------------------|-------------------------------------|--------------------|------------------|
| Clubs                 |                  |                 |                  |                  | Members               |                    |                                     |                    |                  |
| RESULTS FOR 2016-2017 |                  |                 |                  |                  | RESULTS FOR 2016-2017 |                    |                                     |                    |                  |
| QUARTER               | NEW CLUB<br>GOAL | NEW CLUBS       | DROPPED<br>CLUBS | NET<br>GAIN/LOSS | QUARTER               | NEW MEMBER<br>GOAL | CHARTER AND<br>NEW MEMBERS<br>ADDED | DROPPED<br>MEMBERS | NET<br>GAIN/LOSS |
| JULY/AUG/SEPT         | 1                | 0               | 2                | -2               | JULY/AUG/SEPT         | 33                 | 5                                   | 24                 | -19              |
| OCT/NOV/DEC           | 0                | 0               | 0                | 0                | OCT/NOV/DEC           | 0                  | 0                                   | 0                  | 0                |
| JAN/FEB/MAR           | 1                | 0               | 0                | 0                | JAN/FEB/MAR           | 53                 | 0                                   | 0                  | 0                |
| APR/MAY/JUNE          | 0                | 0               | 0                | 0                | APR/MAY/JUNE          | -15                | 0                                   | 0                  | 0                |